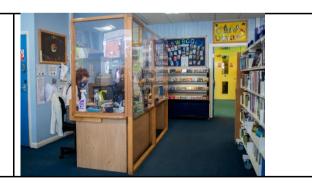

| How I become a member of the library                                            |  |
|---------------------------------------------------------------------------------|--|
| When I get to the library I will see a desk.                                    |  |
| I will talk to someone who works<br>there to become a member of the<br>library. |  |