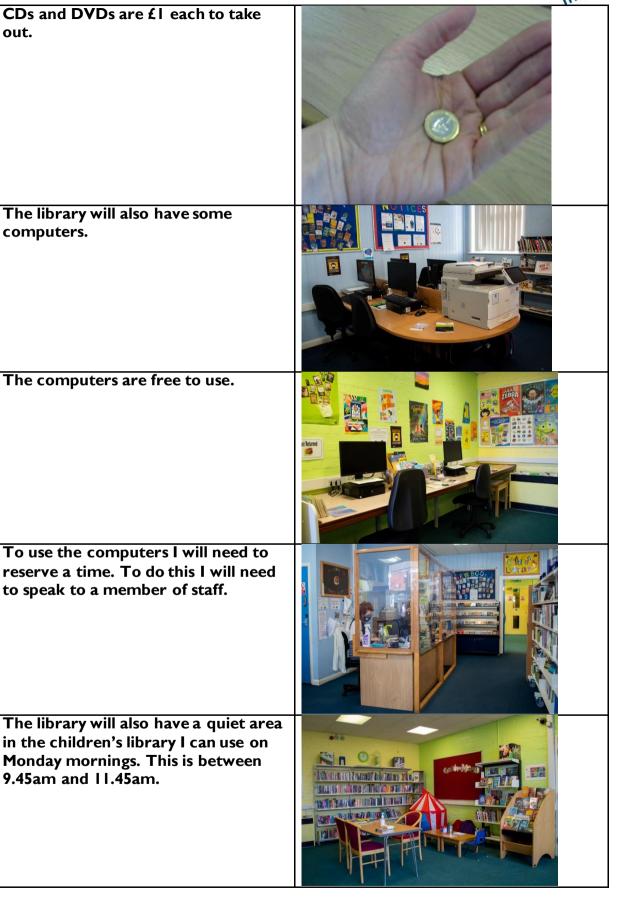

|                                                                                                                                                            | friences |
|------------------------------------------------------------------------------------------------------------------------------------------------------------|----------|
| I can borrow a book, CD or DVD and<br>take it home with me.                                                                                                |          |
| If I want to borrow a book I will talk<br>to a member of the library staff.                                                                                |          |
| The staff will scan the book, CD or<br>DVD.                                                                                                                |          |
| The staff will stamp items and tell me<br>when they're due back.<br>Books and CDs can be taken out for 3<br>weeks and DVDs can be taken out for<br>I week. |          |
| You can take out 20 books and 5 CDs<br>and/or DVDs on your card.                                                                                           |          |